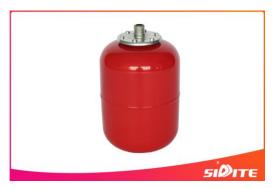

# **Technical Information:**

| Model           | SS-F-150     | SS-F-200     | SS-F-250     | SS-F-300     | SS-F-400     | SS-F-500     |
|-----------------|--------------|--------------|--------------|--------------|--------------|--------------|
| Tank Volume (L) | 150          | 200          | 250          | 300          | 450          | 500          |
| Panel Qty (pcs) | 1            | 1            | 2            | 2            | 2            | 3            |
| Work Station    | SR961S       |              |              |              |              |              |
| Expansion Tank  | 12L          |              | 18L          |              | 24L          |              |
| Recommend Flow  | 1.0~2.0L/min | 1.2~2.5L/min | 1.5~3.0L/min | 3.0~5.0L/min | 4.0~7.0L/min | 5.0~8.0L/min |
| Rated Pressure  | 0.6MPa       |              |              |              |              |              |