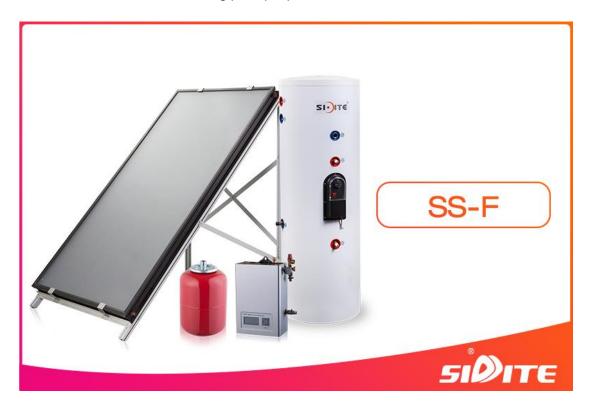

## If you are interested in our products, please contact us!

Split Flat Plate Solar Water Heater (SS-F)

Split flat plate solar water heater(SS-F) is consist of four parts. Flat plate(solar collector), water tank, work station, expansion tank. It's advantage is the flat plate(solar collector) and water tank can be placed separately, easy to install, easy for building integration...

#### **Characteristic:**

- 1. The solar collector and water tank can be placed separately, easy to install, easy for building integration.
- 2. The water tank is indirect tank with copper coil exchangers, completely solve the problem of collector in freezing and harsh water area.
- 3.Copper coil exchangers can realize the cycle for solar energy and the cycle for electric heater or gas for supplementary energy.
- 4. Reliable electric back-up with protection against dry heating and thermal cut-out.