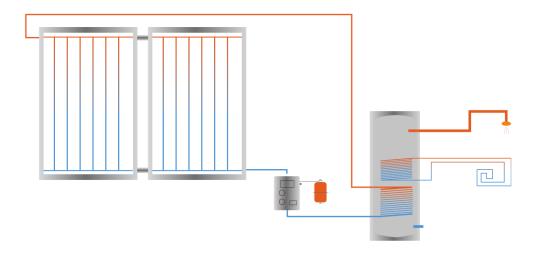

### **Working Principle:**

The SS-F series, in streamline closed circuit systems which are recommended for frost prone and poor water quality situations. Antifreeze fluid is used to circulation through the collectors. The heat collected from the panels is transferred from the fluid pipes to the water tank by a heat exchanger. The circulator is regulated by a control unit on the water heater. This ensures the optimum use of the sun's free energy. Copper coils exchanger can realize the cycle for solar energy and the cycle for electric heater or gas for supplementary energy to ensure you always have hot water on tap at any weather.