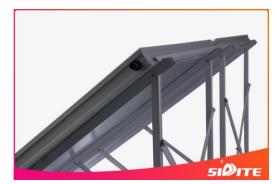

#### **Characteristic:**

- 1. The solar collector and water tank can be placed separately, easy to install, easy for building integration.
- 2. The water tank is indirect tank with copper coil exchangers, completely solve the problem of collector in freezing and harsh water area.
- 3.Copper coil exchangers can realize the cycle for solar energy and the cycle for electric heater or gas for supplementary energy.
- 4. Reliable electric back-up with protection against dry heating and thermal cut-out.

### **Working Principle:**

The SS-F series, in streamline closed circuit systems which are recommended for frost prone and poor water quality situations. Antifreeze fluid is used to circulation through the collectors. The heat collected from the panels is transferred from the fluid pipes to the water tank by a heat exchanger. The circulator is regulated by a control unit on the water heater. This ensures the optimum use of the sun's free energy. Copper coils exchanger can realize the cycle for solar energy and the cycle for electric heater or gas for supplementary energy to ensure you always have hot water on tap at any weather.