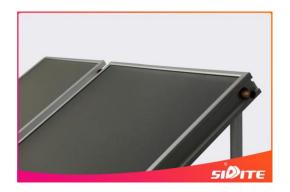

#### **Characteristic:**

- 1. The solar collector and water tank can be placed separately, easy to install, easy for building integration.
- 2. The water tank is indirect tank with copper coil exchangers, completely solve the problem of collector in freezing and harsh water area.
- 3.Copper coil exchangers can realize the cycle for solar energy and the cycle for electric heater or gas for supplementary energy.
- 4. Reliable electric back-up with protection against dry heating and thermal cut-out.

### **Working Principle:**

The SS-F series, in streamline closed circuit systems which are recommended for frost prone and poor water quality situations. Antifreeze fluid is used to circulation through the collectors. The heat collected from the panels is transferred from the fluid pipes to the water tank by a heat exchanger. The circulator is regulated by a control unit on the water heater. This ensures the optimum use of the sun's free energy. Copper coils exchanger can realize the cycle for solar energy and the cycle for electric heater or gas for supplementary energy to ensure you always have hot water on tap at any weather.