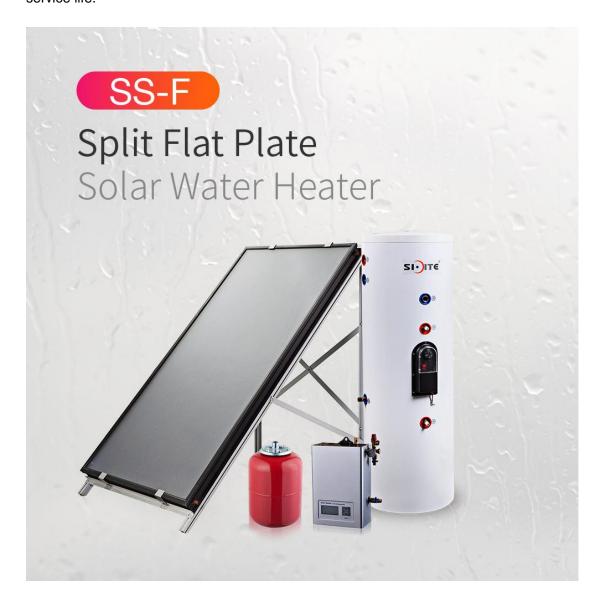

## If you are interested in our products, please contact us!

Split Flat Plate Solar Water Heater (SS-F)

Split flat plate solar water heater(SS-F) is consist of four parts. Flat plate(solar collector), water tank, work station, expansion tank. It's advantage is the flat plate(solar collector) and water tank can be placed separately, easy to install, easy for building integration...

#### **Characteristic:**

- 1. The solar collector and water tank can be placed separately, easy to install, easy for building integration.
- 2. The water tank is indirect tank with copper coil exchangers, completely solve the problem of collector in freezing and harsh water area.
- 3.Copper coil exchangers can realize the cycle for solar energy and the cycle for electric heater or gas for supplementary energy.
- 4. Reliable electric back-up with protection against dry heating and thermal cut-out.