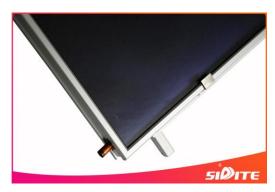

#### **Characteristic:**

- 1. The solar collector and water tank can be placed separately, easy to install, easy for building integration.
- 2. The water tank is indirect tank with copper coil exchangers, completely solve the problem of collector in freezing and harsh water area.
- 3.Copper coil exchangers can realize the cycle for solar energy and the cycle for electric heater or gas for supplementary energy.
- 4. Reliable electric back-up with protection against dry heating and thermal cut-out.

### **Working Principle:**

The SS-F series, in streamline closed circuit systems which are recommended for frost prone and poor water quality situations. Antifreeze fluid is used to circulation through the collectors. The heat collected from the panels is transferred from the fluid pipes to the water tank by a heat exchanger. The circulator is regulated by a control unit on the water heater. This ensures the optimum use of the sun's free energy. Copper coils exchanger can realize the cycle for solar energy and the cycle for electric heater or gas for supplementary energy to ensure you always have hot water on tap at any weather.