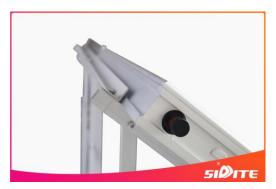

#### **Characteristic:**

- 1. The solar collector and water tank can be placed separately, easy to install, easy for building integration.
- 2. The water tank is indirect tank with copper coil exchangers, completely solve the problem of collector in freezing and harsh water area.
- 3.Copper coil exchangers can realize the cycle for solar energy and the cycle for electric heater or gas for supplementary energy.
- 4. Reliable electric back-up with protection against dry heating and thermal cut-out.

### **Working Principle:**

The SS-F series, in streamline closed circuit systems which are recommended for frost prone and poor water quality situations. Antifreeze fluid is used to circulation through the collectors. The heat collected from the panels is transferred from the fluid pipes to the water tank by a heat exchanger. The circulator is regulated by a control unit on the water heater. This ensures the optimum use of the sun's free energy. Copper coils exchanger can realize the cycle for solar energy and the cycle for electric heater or gas for supplementary energy to ensure you always have hot water on tap at any weather.