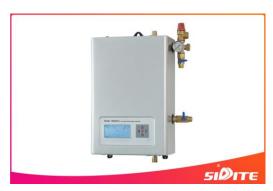

### **Working Principle:**

The SS-F series, in streamline closed circuit systems which are recommended for frost prone and poor water quality situations. Antifreeze fluid is used to circulation through the collectors. The heat collected from the panels is transferred from the fluid pipes to the water tank by a heat exchanger. The circulator is regulated by a control unit on the water heater. This ensures the optimum use of the sun's free energy. Copper coils exchanger can realize the cycle for solar energy and the cycle for electric heater or gas for supplementary energy to ensure you always have hot water on tap at any weather.