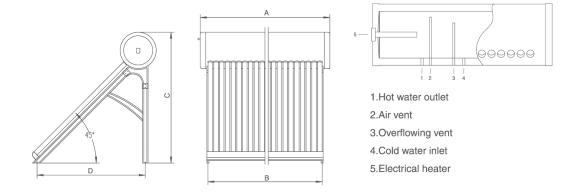

# **Structure Drawing:**

## **Technical Information:**

| Model                             | SD-S-10<br>(SD-G-10)                                    | SD-S-15<br>(SD-G-15) | SD-S-18<br>(SD-G-18) | SD-S-20<br>(SD-G-20) | SD-S-24<br>(SD-G-24) | SD-S-25<br>(SD-G-25) | SD-S-30<br>(SD-G-30) |
|-----------------------------------|---------------------------------------------------------|----------------------|----------------------|----------------------|----------------------|----------------------|----------------------|
| Tube Quantity (pcs)               | 10                                                      | 15                   | 18                   | 20                   | 24                   | 25                   | 30                   |
| Water Tank                        |                                                         |                      |                      |                      |                      |                      |                      |
| Net Capacity (L)                  | 80                                                      | 120                  | 140                  | 155                  | 185                  | 195                  | 230                  |
| Gross Capacity (L)                | 105                                                     | 155                  | 185                  | 205                  | 245                  | 255                  | 305                  |
| Diamater Of Inner/Outer Tank (mm) | Ф360 / Ф470                                             |                      |                      |                      |                      |                      |                      |
| Length Of Outer Tank L (mm)       | 935                                                     | 1310                 | 1535                 | 1685                 | 1985                 | 2060                 | 2435                 |
| Length Of Inner Tank L (mm)       | 795                                                     | 1170                 | 1395                 | 1545                 | 1845                 | 1920                 | 2295                 |
| Material Of Inner Tank (mm)       | SUS304-2B / SUS316L                                     |                      |                      |                      |                      |                      |                      |
| Material Of Outer Tank            | Stainless Steel Plate / Color Steel Plate               |                      |                      |                      |                      |                      |                      |
| Material Of Insulation            | Polyurethane                                            |                      |                      |                      |                      |                      |                      |
| Vacuum Tube                       |                                                         |                      |                      |                      |                      |                      |                      |
| Diameter/Length(mm)               | Ф58 / 1800                                              |                      |                      |                      |                      |                      |                      |
| Material                          | High Borosilicate Glass3.3                              |                      |                      |                      |                      |                      |                      |
| Frame                             | 2 Feets ( Left-To-Right ) 3 Feets ( Left-Middle-Right ) |                      |                      |                      |                      |                      |                      |
| Material                          | Stainless Steel / Galvanized Steel                      |                      |                      |                      |                      |                      |                      |
| Angle                             | 45°                                                     |                      |                      |                      |                      |                      |                      |
| Item Size                         |                                                         |                      |                      |                      |                      |                      |                      |
| A (mm)                            | 935                                                     | 1310                 | 1535                 | 1685                 | 1985                 | 2060                 | 2435                 |
| B (mm)                            | 730                                                     | 1110                 | 1335                 | 1485                 | 1785                 | 1860                 | 2235                 |
| C (mm)                            | 1700                                                    | 1700                 | 1700                 | 1700                 | 1700                 | 1700                 | 1700                 |
| C/2 (mm)                          |                                                         |                      |                      |                      | 892.5                | 930                  | 1255                 |
| D (mm)                            | 1430                                                    | 1430                 | 1430                 | 1430                 | 1430                 | 1430                 | 1430                 |