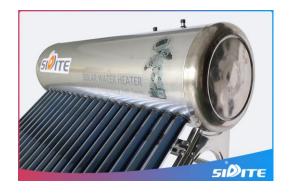

### If you are interested in our products, please contact us!

Non-pressurized Solar Water Heater (SD-S)

It is a non-pressurized solar water heater. Using thermosiphon system, depending on the different density between solar hot water and cold water, a water flowing cycle is created in the tubes. Hot water flows automatically upwards while the cold water flows down. The water in the storage tank will be heated from this natural circulation.

## **Working Principle:**

This model operates to feed water automatically.

Using thermosiphon system, depending on the different density between solar hot water and cold water, a water flowing cycle is created in the tubes. Hot water flows automatically upwards while the cold water flows down. The water in the storage tank will be heated from this natural circulation.