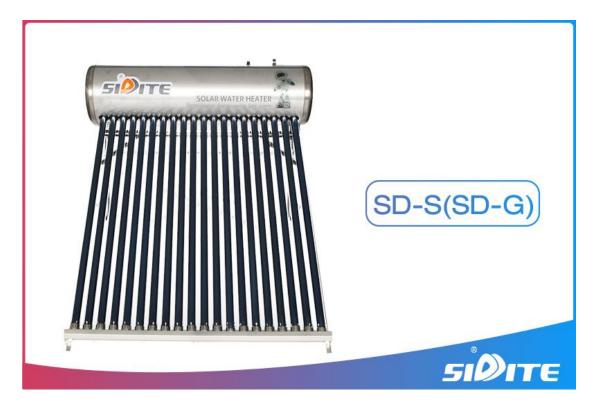

### If you are interested in our products, please contact us!

Non-pressurized Solar Water Heater (SD-S)

It is a non-pressurized solar water heater. Using thermosiphon system, depending on the different density between solar hot water and cold water, a water flowing cycle is created in the tubes. Hot water flows automatically upwards while the cold water flows down. The water in the storage tank will be heated from this natural circulation.