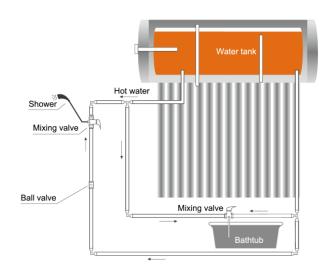

## **Working Principle:**

This model operates to feed water automatically.

Using thermosiphon system, depending on the different density between solar hot water and cold water, a water flowing cycle is created in the tubes. Hot water flows automatically upwards while the cold water flows down. The water in the storage tank will be heated from this natural circulation.