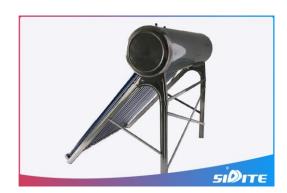

### If you are interested in our products, please contact us!

Non-pressurized Solar Water Heater (SD-S)

It is a non-pressurized solar water heater. Using thermosiphon system, depending on the different density between solar hot water and cold water, a water flowing cycle is created in the tubes. Hot water flows automatically upwards while the cold water flows down. The water in the storage tank will be heated from this natural circulation.

## **Working Principle:**

This model operates to feed water automatically.

Using thermosiphon system, depending on the different density between solar hot water and cold water, a water flowing cycle is created in the tubes. Hot water flows automatically upwards while the cold water flows down. The water in the storage tank will be heated from this natural circulation.